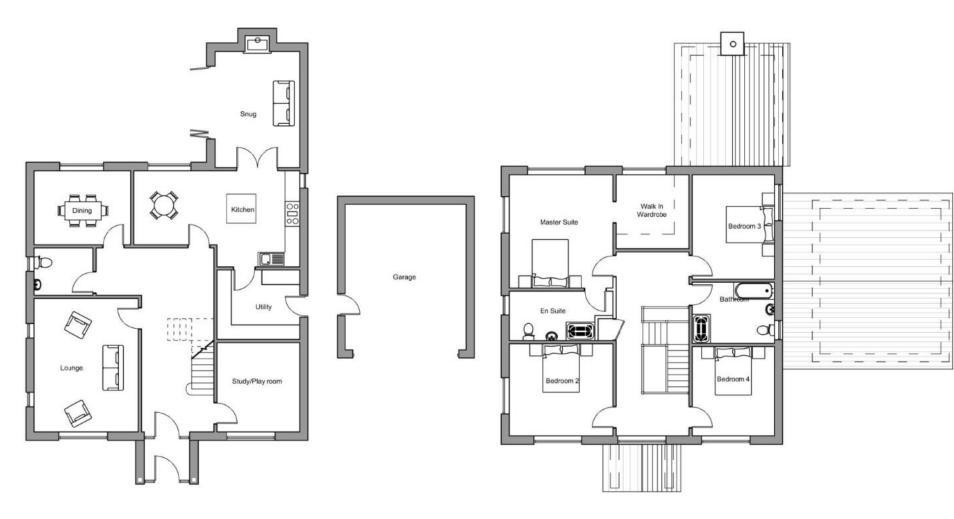

APPLICANT: Miss Aimee Moran

TYPE: FULL

WARD: Blaengwrach

This drawing is copyright © NOTE: All dimensions to be checked on ite and not scaled from the drawing.

Ground Floor First Floor

| Miss Aimee Moran and<br>Mr Christian Sandry | New Dwelling    |    | Proposed Floor Plans |    |          |
|---------------------------------------------|-----------------|----|----------------------|----|----------|
| October 2020                                | SCALE:<br>1:100 | A3 | 19.30.10             | D1 | Planning |