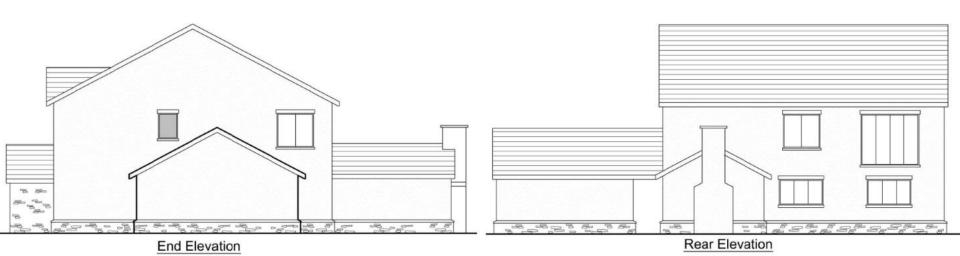

<u>APPLICATION NO:</u> P2021/0400 <u>DATE:</u> 16/04/2021

PROPOSAL: 1 Number detached dwelling and detached garage and creation of vehicular

access.

LOCATION: Land Rear of Heol Nedd, Cwmgwrach, Neath, SA11 5PL

APPLICANT: Miss Aimee Moran

TYPE: FULL

WARD: Blaengwrach

This drawing is copyright © NOTE: All dimensions to be checked on ite and not scaled from the drawing.

Ground Floor First Floor

| Miss Aimee Moran and<br>Mr Christian Sandry | New Dwelling    |    | Proposed Floor Plans |    |          |
|---------------------------------------------|-----------------|----|----------------------|----|----------|
| October 2020                                | SCALE:<br>1:100 | A3 | 19.30.10             | D1 | Planning |