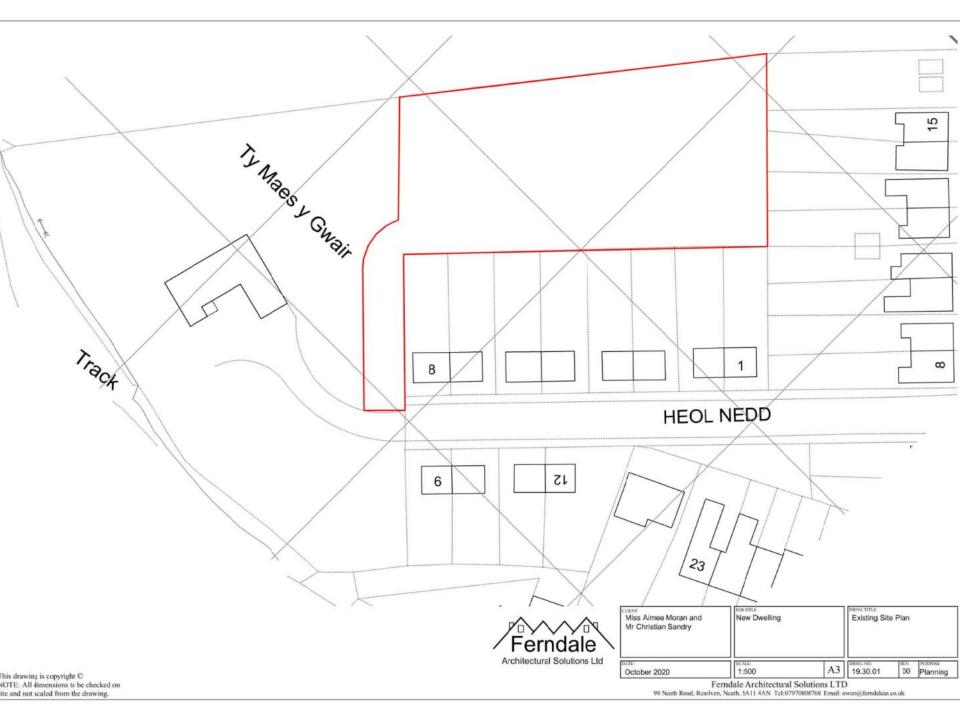

<u>APPLICATION NO:</u> P2021/0400 <u>DATE:</u> 16/04/2021

PROPOSAL: 1 Number detached dwelling and detached garage and creation of vehicular

access.

LOCATION: Land Rear of Heol Nedd, Cwmgwrach, Neath, SA11 5PL

APPLICANT: Miss Aimee Moran

TYPE: FULL

WARD: Blaengwrach

This drawing is copyright © NOTE: All dimensions to be checked on ite and not scaled from the drawing.

Ground Floor First Floor

| Miss Aimee Moran and<br>Mr Christian Sandry | New Dwelling    |    | Proposed Floor Plans |    |          |
|---------------------------------------------|-----------------|----|----------------------|----|----------|
| October 2020                                | SCALE:<br>1:100 | A3 | 19.30.10             | D1 | Planning |