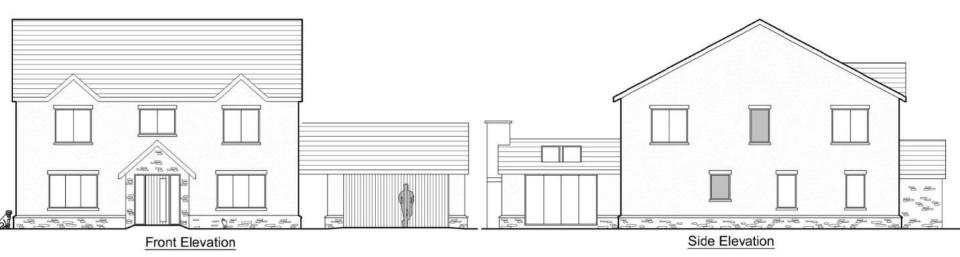

<u>APPLICATION NO:</u> P2021/0400 <u>DATE:</u> 16/04/2021

PROPOSAL: 1 Number detached dwelling and detached garage and creation of vehicular

access.

LOCATION: Land Rear of Heol Nedd, Cwmgwrach, Neath, SA11 5PL

APPLICANT: Miss Aimee Moran

TYPE: FULL

WARD: Blaengwrach

This drawing is copyright © NOTE: All dimensions to be checked on ite and not scaled from the drawing.

Ground Floor First Floor

| Miss Aimee Moran and<br>Mr Christian Sandry | New Dwelling    |    | Proposed Floor Plans |    |          |
|---------------------------------------------|-----------------|----|----------------------|----|----------|
| October 2020                                | SCALE:<br>1:100 | A3 | 19.30.10             | D1 | Planning |