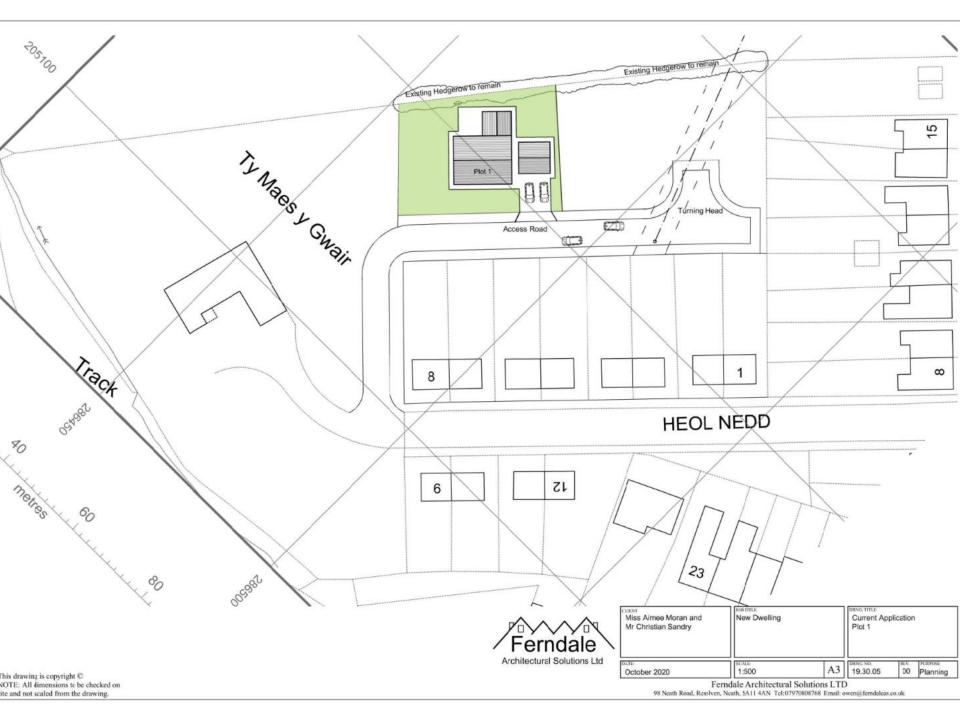

<u>APPLICATION NO:</u> P2021/0400 <u>DATE:</u> 16/04/2021

PROPOSAL: 1 Number detached dwelling and detached garage and creation of vehicular

access.

LOCATION: Land Rear of Heol Nedd, Cwmgwrach, Neath, SA11 5PL

APPLICANT: Miss Aimee Moran

TYPE: FULL

WARD: Blaengwrach

This drawing is copyright © NOTE: All dimensions to be checked on ite and not scaled from the drawing.

Ground Floor First Floor

| Miss Aimee Moran and<br>Mr Christian Sandry | New Dwelling    |    | Proposed Floor Plans |    |          |
|---------------------------------------------|-----------------|----|----------------------|----|----------|
| October 2020                                | SCALE:<br>1:100 | A3 | 19.30.10             | D1 | Planning |