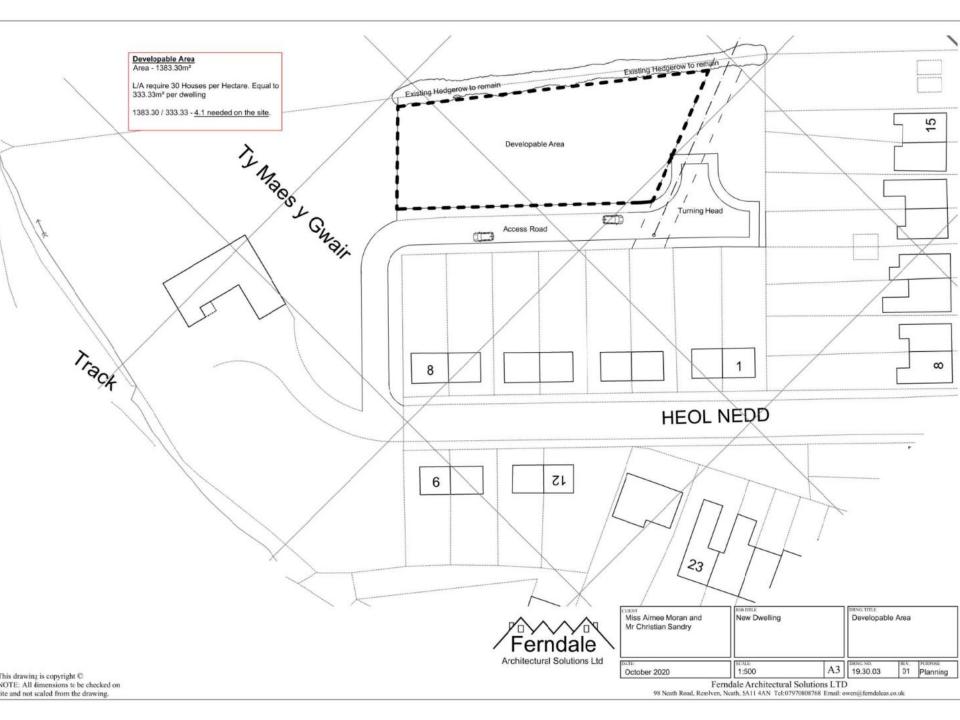

<u>APPLICATION NO:</u> P2021/0400 <u>DATE:</u> 16/04/2021

PROPOSAL: 1 Number detached dwelling and detached garage and creation of vehicular

access.

LOCATION: Land Rear of Heol Nedd, Cwmgwrach, Neath, SA11 5PL

APPLICANT: Miss Aimee Moran

TYPE: FULL

WARD: Blaengwrach

This drawing is copyright © NOTE: All dimensions to be checked on ite and not scaled from the drawing.

Ground Floor First Floor

| Miss Aimee Moran and<br>Mr Christian Sandry | New Dwelling    |    | Proposed Floor Plans |    |          |
|---------------------------------------------|-----------------|----|----------------------|----|----------|
| October 2020                                | SCALE:<br>1:100 | A3 | 19.30.10             | D1 | Planning |