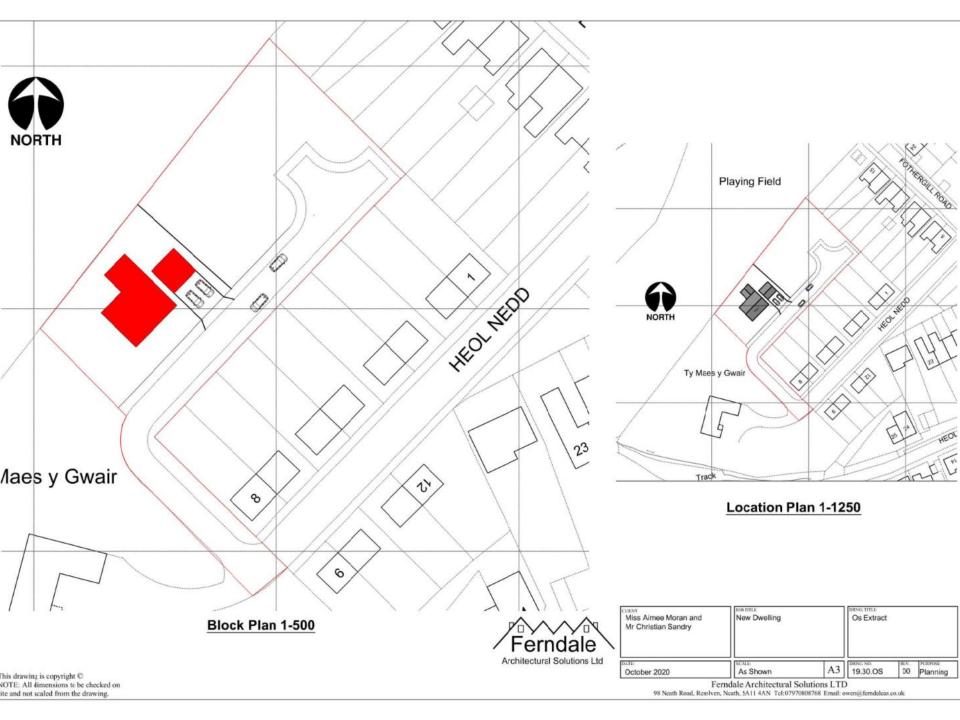

<u>APPLICATION NO:</u> P2021/0400 <u>DATE:</u> 16/04/2021

PROPOSAL: 1 Number detached dwelling and detached garage and creation of vehicular

access.

LOCATION: Land Rear of Heol Nedd, Cwmgwrach, Neath, SA11 5PL

APPLICANT: Miss Aimee Moran

TYPE: FULL

WARD: Blaengwrach

This drawing is copyright © NOTE: All dimensions to be checked on ite and not scaled from the drawing.

Ground Floor First Floor

| Miss Aimee Moran and<br>Mr Christian Sandry | New Dwelling    |    | Proposed Floor Plans |    |          |
|---------------------------------------------|-----------------|----|----------------------|----|----------|
| October 2020                                | SCALE:<br>1:100 | A3 | 19.30.10             | D1 | Planning |